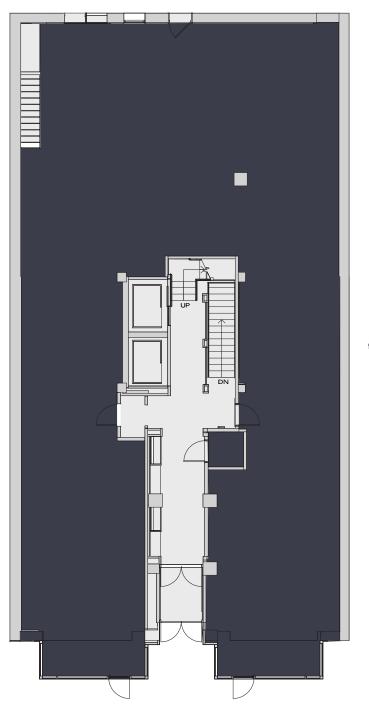

## THE BUILDING

Located directly across from Copley Square Park in a boutique office building, the Wesleyan on Copley at 581 Boylston Street features two street-level retail suites. The building will boast a new retail facade with storefront windows and metal signage banding.

# +/- 3,950 SF (DEMISABLE)

With up to an additional +/- 1,000 SF of storage space available for lease.

9'10" ceilings

Up to 29'-4" of frontage

585 BOYLSTON 4 STORY BRICK

573-575 BOYLSTON 8 STORY BRICK

**BOYLSTON STREET** 