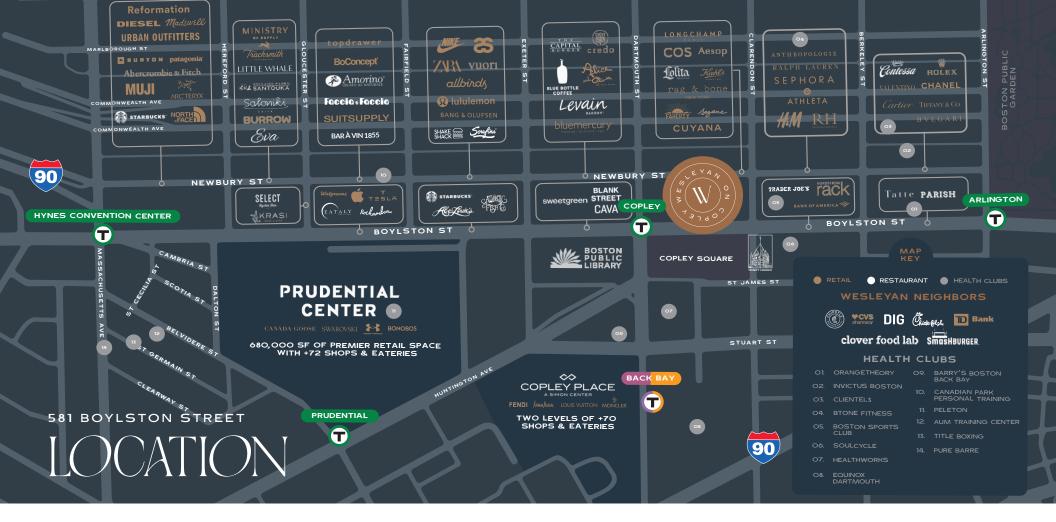

WESLEYANONCOPLEY.COM

# Retail Space For Lease

OYLSTON STREET, BOSTON, MA 02116

CAFE

583

581

579

BOUTIQUE

Boston Realty Advisors

WESLEYAN

CHEVRON

ARTNERS

### NEW RETAIL

1 Newbury: Zegna

10 Newbury: A. Lange & Söhne Boutique

82 Newbury: Anthropologie

120 Newbury: Glossier

124 Newbury: New Balance

126 Newbury: Merjuri

128 Newbury: Skin Laundry

142 Newbury: Moscot

154 Newbury: Parachute

210 Newbury: Vuori

100 Huntington: Celine

100 Huntington: Neuhaus Belgium Chocolate

#### **NEW RESTAURANTS**

1 Newbury: Contessa

109 Newbury: Levain Bakery

269 Newbury: Pinky's

276-278 Newbury: Bar Pallino/Faccia a Faccia

279 Newbury: Eva

314 Newbury: Little Whale Oyster Bar

500 Boylston: Trader Joe's

647 Boylston: Blank Street Coffee

40 Trinity Place: Long Bar & Terrace

100 Huntington: Parm - Copley Place

90 Exeter: Hue Boston

800 Boylston: The Beacon at View Boston

#### AREA ATTRACTIONS

0 ft Copley Square Estimated 5 million annual visitors

385 ft Boston Public Library Estimated 2.1 million annual visitors

0.1 mi Newbury Street

Estimated 5 million annual visitors with 3 million square feet of shopping and dining destinations

0.2 mi Prudential Center

Estimated 21.9 million annual visitors with 680,000 square feet of high-end retail space 0.2 mi View Boston 360° observation deck at the top of the Prudential Center

0.3 mi Boston Public Garden Estimated 3 million annual visitors

0.4 mi Charles River Esplanade Estimated 3 million annual visitors