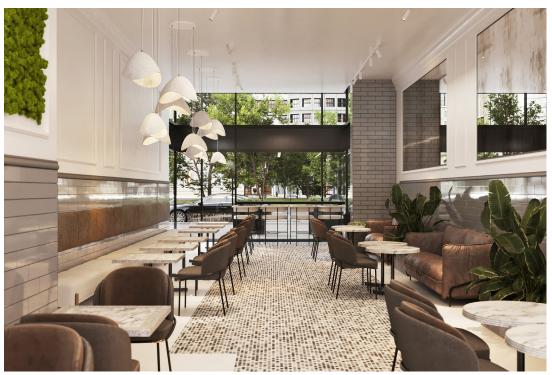

## THE BUILDING

Located directly across from Copley Square Park in a boutique office building, the Wesleyan on Copley at 581 Boylston Street features two street-level retail suites. The building will boast a new retail facade with storefront windows and metal signage banding.

# +/- 3,950 SF (DEMISABLE)

With up to an additional +/- 1,000 SF of storage space available for lease.

9'10" ceilings

Up to 29'-4" of frontage

585 BOYLSTON 4 STORY BRICK

573-575 BOYLSTON 8 STORY BRICK

**BOYLSTON STREET** 