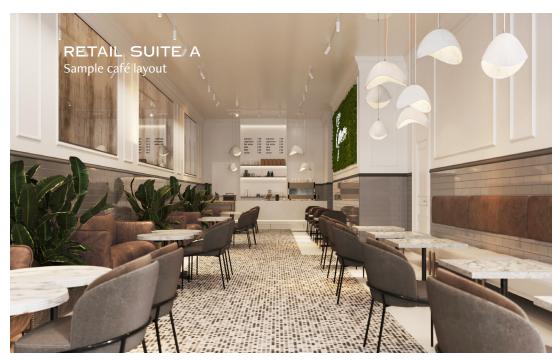

## THE BUILDING

Located directly across from Copley Square Park in a boutique office building, the Wesleyan on Copley at 581 Boylston Street features two street-level retail suites. The building will boast a new retail facade with storefront windows and metal signage banding.

# +/- 3,950 SF (DEMISABLE)

With up to an additional +/- 1,000 SF of storage space available for lease.

9'10" ceilings

Up to 29'-4" of frontage

585 BOYLSTON 4 STORY BRICK

573-575 BOYLSTON 8 STORY BRICK

**BOYLSTON STREET** 