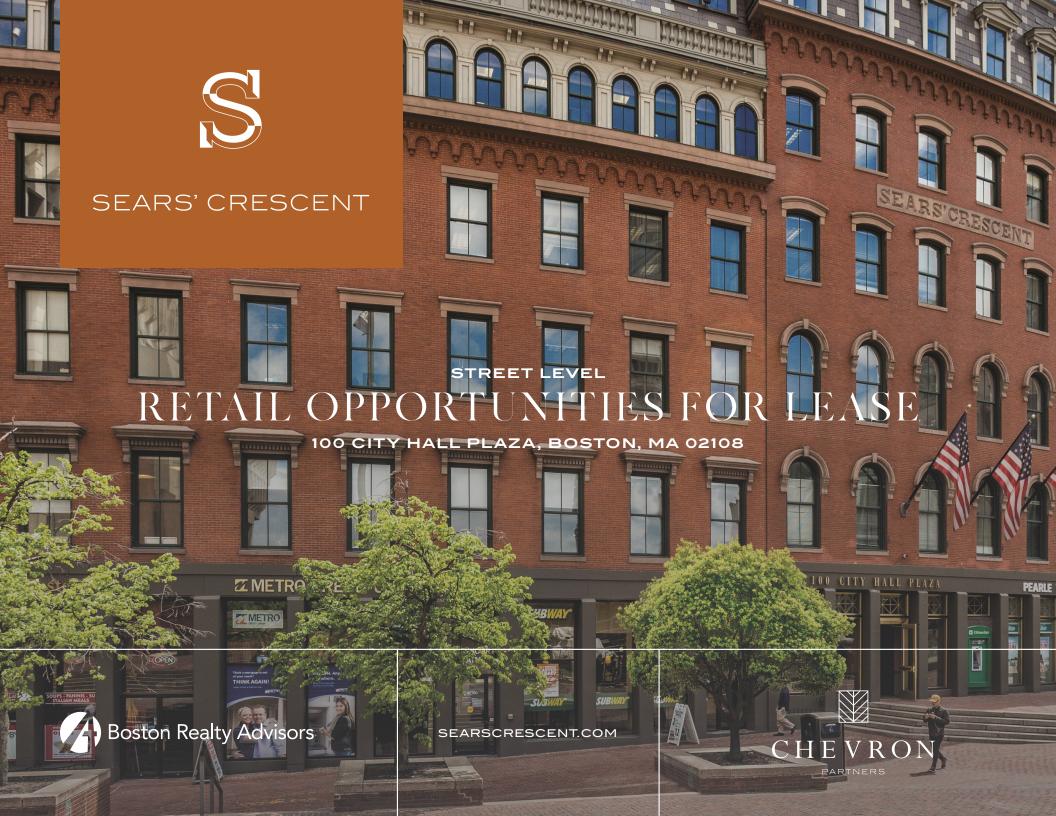

# HIGHLY VISIBLE STOREFRONTS IN DOWNTOWN BOSTON

Chevron Partners is pleased to present three street-level retail offerings in Boston's bustling Government Center. Located adjacent to Boston City Hall and steps from the Freedom Trail and its historic landmarks, these spaces attract office workers, tourists and area residents alike. The new renovation of City Hall Plaza offers seating and gathering areas, a public art space, and can host events up to 20,000 people.

#### SEARS' CRESCENT

# THREE STREET LEVEL RETAIL OPPORTUNITIES