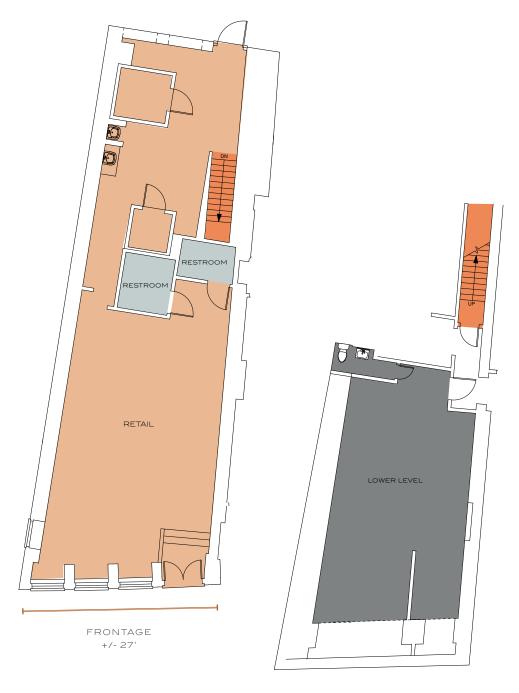

# **RETAIL SUITE A**

1,800 SQFT

## 1,800 SQFT OVER TWO LEVELS

## 12FT CEILINGS

With 27 feet of frontage and 3 windows overlooking Government Center

## PRIVATE BATHROOMS

## REAR ACCESS

For deliveries and loading dock

GOVERNMENT CENTER