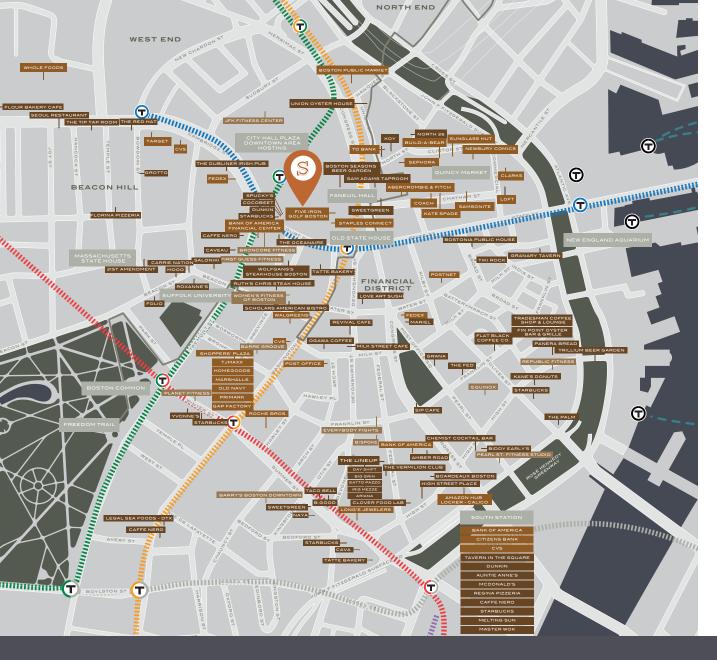

## AREA ATTRACTIONS

Over 160,000 employees, 8,000 residents, and 13,000 students are located in Downtown Boston.

350 ft Boston City Hall Estimated 20,000 - 30,000 daily visitors

0.2 mi Suffolk University Approximately 7,000 students and faculty

0.5 mi Faneuil Hall Estimated 15 million annual visitors

0.5 mi Freedom Trail Estimated 4 million annual visitors

0.5 mi New England Aquarium Estimated 1.3 million annual visitors

# **COLOR KEY**

Retail

Restaurants

Fitness

Historic

NEIGHBORING TENANTS