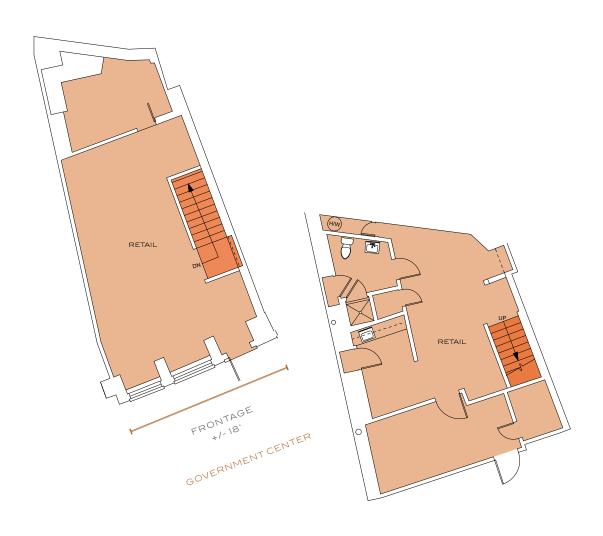

# **RETAIL SUITE A**

1,800 SQFT

## 1,800 SQFT OVER TWO LEVELS

## 12FT CEILINGS

With 27 feet of frontage and 3 windows overlooking Government Center

## PRIVATE BATHROOMS

## FULLY VENTED

For restaurant use

## REAR ACCESS

For deliveries and loading dock

GOVERNMENT CENTER

# **RETAIL SUITE B**

1,200 SQFT

## 1,200 SQFT OF RETAIL SPACE

With lower level space

## 11FT CEILINGS

With 25 feet of frontage and 3 windows overlooking Government Center

COMMON BATHROOMS

# RETAIL SUITE D

1,321 SQFT

## 1,321 SQFT OVER TWO LEVELS

With 766 sqft of first level retail space and 555 SQFT of lower level space

## 11FT CEILINGS

With 18 feet of frontage and 2 windows overlooking Government Center

PRIVATE BATHROOM

## LOWER LEVEL ACCESS

For deliveries and loading dock