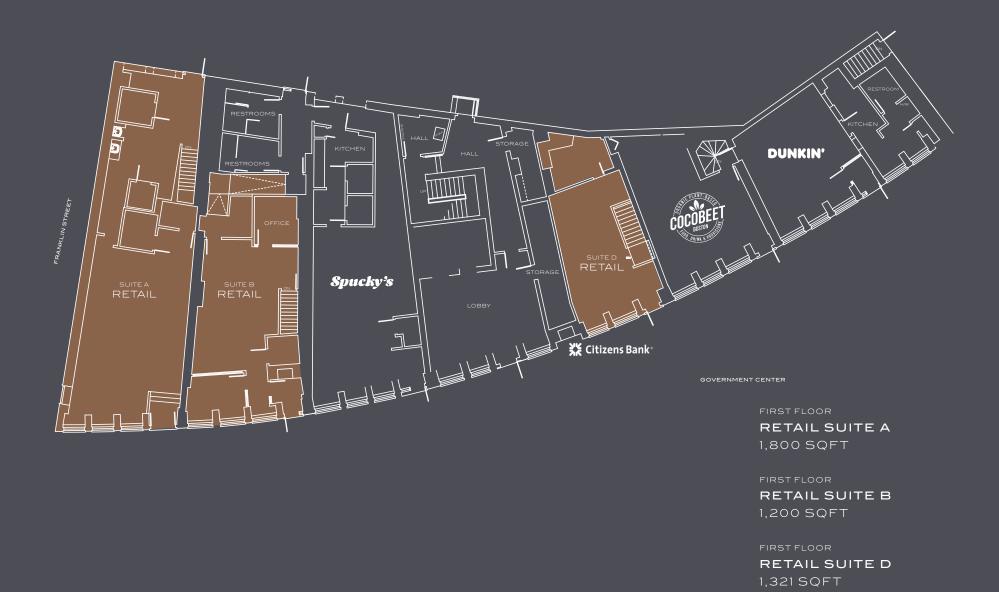

#### FIRST FLOOR

# **RETAIL SUITE A**

1,800 SQFT

# **RETAIL SUITE B**

1,200 SQFT

# RETAIL SUITE D

1,321 SQFT

## 1,321 SQFT OVER TWO LEVELS

With 766 sqft of first level retail space and 555 SQFT of lower level space