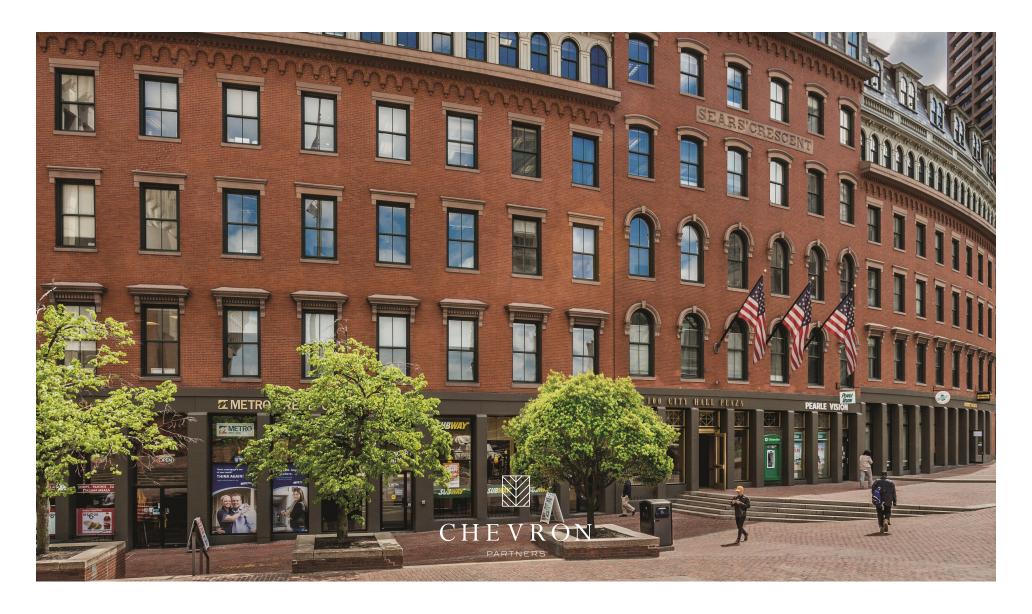

# HIGHLY VISIBLE STOREFRONTS IN DOWNTOWN BOSTON

Chevron Partners is pleased to present three street-level retail offerings in Boston's bustling Government Center. Located adjacent to Boston City Hall and steps from the Freedom Trail and its historic landmarks, these spaces attract office workers, tourists and area residents alike. The new renovation of City Hall Plaza offers seating and gathering areas, a public art space, and can host events up to 20,000 people.

#### SEARS' CRESCENT

# THREE STREET LEVEL RETAIL OPPORTUNITIES