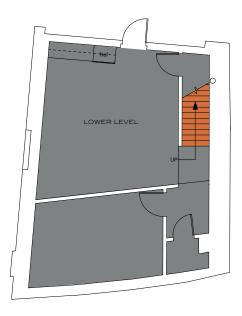

# RETAIL SUITE D

1,321 SQFT

## 1,321 SQFT OVER TWO LEVELS

With 766 sqft of first level retail space and 555 SQFT of lower level space

## 11FT CEILINGS

With 18 feet of frontage and 2 windows overlooking Government Center

PRIVATE BATHROOM

## LOWER LEVEL ACCESS

For deliveries and loading dock