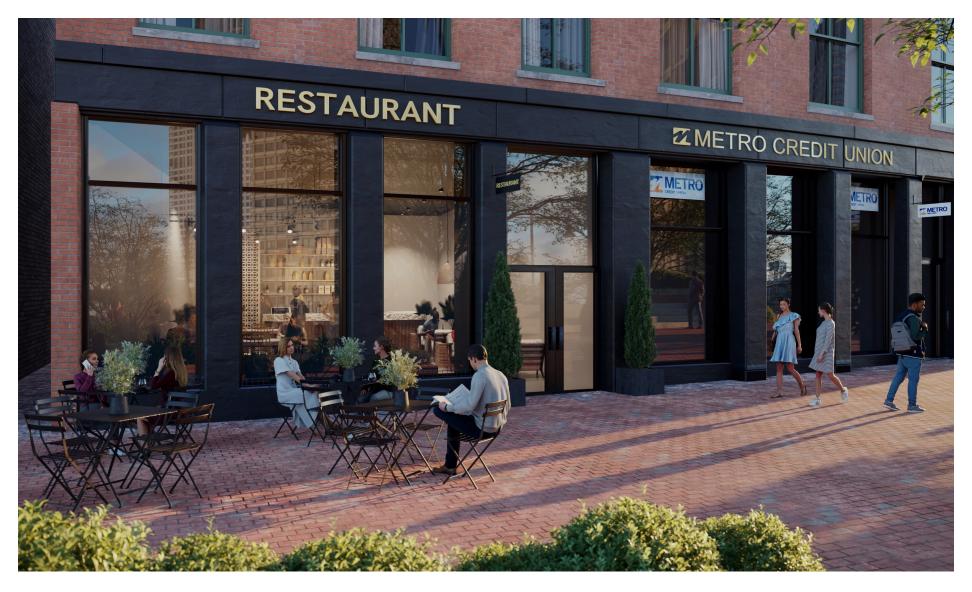

# HIGHLY VISIBLE STOREFRONTS IN DOWNTOWN BOSTON

Chevron Partners is pleased to present three street-level retail offerings in Boston's bustling Government Center. Located adjacent to Boston City Hall and steps from the Freedom Trail and its historic landmarks, these spaces attract office workers, tourists and area residents alike. The new renovation of City Hall Plaza offers seating and gathering areas, a public art space, and can host events up to 20,000 people.

#### SEARS' CRESCENT

# THREE STREET LEVEL RETAIL OPPORTUNITIES







#### FIRST FLOOR

# **RETAIL SUITE A**

1,800 SQFT

## 1,800 SQFT OVER TWO LEVELS

## 12FT CEILINGS

With 27 feet of frontage and 3 windows overlooking Government Center

## PRIVATE BATHROOMS

## FULLY VENTED

For restaurant use

## REAR ACCESS

For deliver