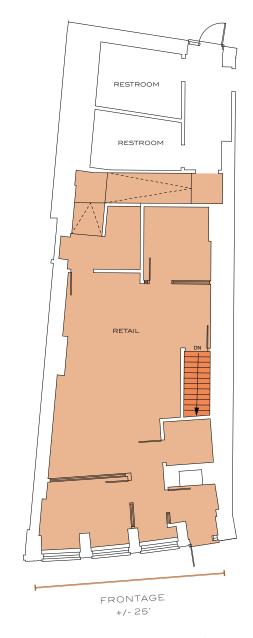

# **RETAIL SUITE B**

1,200 SQFT

## 1,200 SQFT OF RETAIL SPACE

With lower level space

## 11FT CEILINGS

With 25 feet of frontage and 3 windows overlooking Government Center

COMMON BATHROOMS

## REAR ACCESS

For deliveries and loading dock

GOVERNMENT CENTER