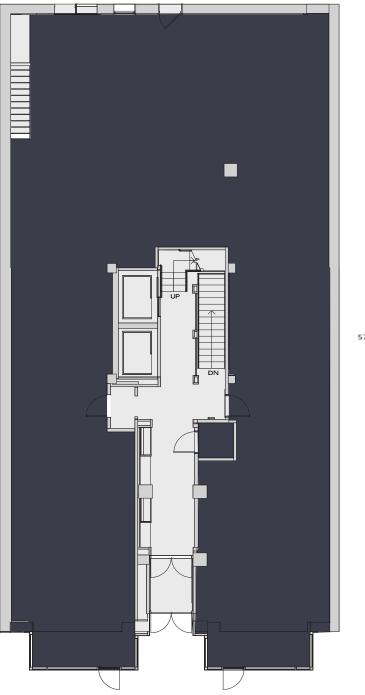

### THE BUILDING

Located directly across from Copley Square Park in a boutique office building, the Wesleyan on Copley at 581 Boylston Street features two street-level retail suites. The building will boast a new retail facade with ornate crown, new storefront windows, and metal signage banding.

# +/- 3,950 SF (DEMISABLE)

4 STORY BRICK

With up to an additional +/- 1,000 SF of storage space available for lease. 9'10" ceilings Up to 29'-4" of frontage

8 STORY BRICK

FOR LEASING INFORMATION