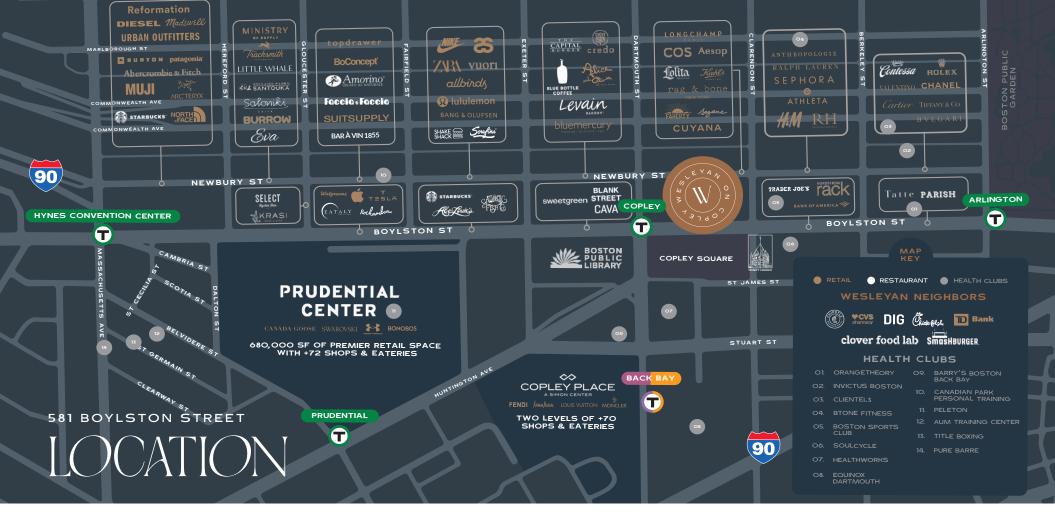

#### NEW RETAIL

1 Newbury: Zegna 10 Newbury: A. Lange & Söhne Boutique 82 Newbury: Anthropologie 120 Newbury: Glossier 124 Newbury: New Balance 126 Newbury: Merjuri 128 Newbury: Skin Laundry 142 Newbury: Moscot 154 Newbury: Parachute 210 Newbury: Vuori 100 Huntington: Celine

#### NEW RESTAURANTS

1 Newbury: Contessa 109 Newbury: Levain Bakery 269 Newbury: Pinky's 276-278 Newbury: Bar Pallino/Faccia a Faccia 279 Newbury: Eva 314 Newbury: Little Whale Oyster Bar 500 Boylston: Trader Joe's 647 Boylston: Blank Street Coffee 40 Trinity Place: Long Bar & Terrace 100 Huntington: Parm - Copley Place 90 Exeter: Hue Boston 100 Huntington: Neuhaus Belgium Chocolate 800 Boylston: The Beacon at View Boston

### AREA ATTRACTIONS

0 ft Copley Square Estimated 5 million annual visitors

385 ft Boston Public Library Estimated 2.1 million annual visitors

0.1 mi Newbury Street Estimated 5 million annual visitors with 3 million square feet of shopping and dining destinations

0.2 mi Prudential Center Estimated 21.9 million annual visitors with 680,000 square feet of high-end retail space 0.2 mi View Boston 360° observation deck at the top of the Prudential Center

0.3 mi Boston Public Garden Estimated 3 million annual visitors

0.4 mi Charles River Esplanade Estimated 3 million annual visitors

### THE BUILDING

Located directly across from Copley Square Park in a boutique office building, the Wesleyan on Copley at 581 Boylston Street features two street-level retail suites. The building will boast a new retail facade with ornate crown, new storefront windows, and metal signage banding.