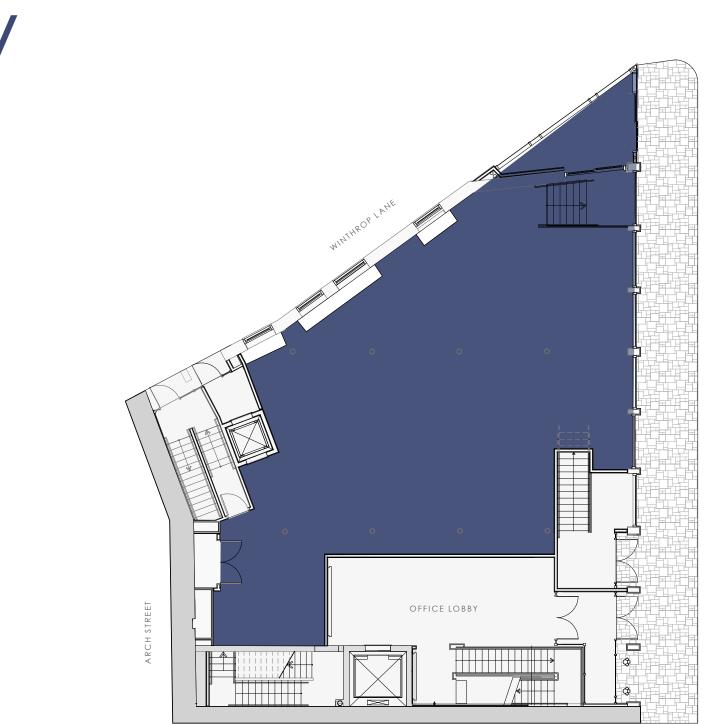

## THE BUILDING

10 Winthrop Square, a quintessential Boston office building, is offering two retail/cafe opportunities, located on the first floor and lower level.

The building features a highly visible storefront facing Winthrop Park, with 10ft windows, ceiling heights of up to 15ft, and an exclusive retail entrance through a new glass addition.

#### **NEIGHBORING TENANTS**

OTIS STREET

**RETAIL A** 

2,826 SF First Floor  $\mathbb{W}$ 

LOWER LEVEL

STREET LEVEL ENTRANCE

OTIS STREET

OTIS STREET