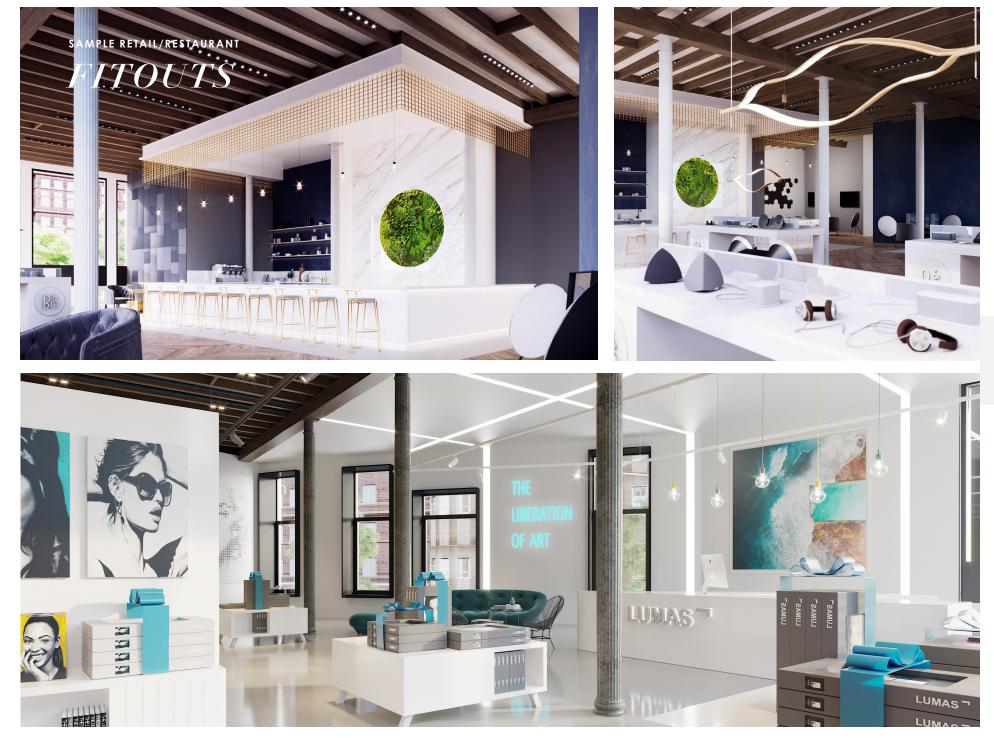

y facing 10 Winthrop Square, adding to the foot traffic of 250,000 daily pedestrians in Downtown Boston.





#### AREA ATTRACTIONS

Over 160,000 employees, 8,000 residents, and 13,000 students are located in Downtown Boston.

- 450 ft Downtown Crossing Estimated 20,000 – 30,000 daily visitors
- 0.1 mi Post Office Square
- 0.2 mi Freedom Trail Estimated 4 million annual visitors
- 0.3 mi Boston Common Estimated 20,000 - 30,000 daily visitors
- 0.4 mi Faneuil Hall Estimated 15 million annual visitors
- 0.6 mi New England Aquarium Estimated 1.3 million annual visitors

## COLOR KEY



#### **NEIGHBORING TENANTS**















OTIS STREET

**RETAIL A** 

2,826 SF First Floor  $\mathbb{W}$ 





LOWER LEVEL

STREET LEVEL ENTRANCE

OTIS STREET





OTIS STREET

#### FIRST FLOOR

LOWER LEVEL



Artistic renderings depict potential design.



#### FOR LEASING INFORMATION

Whitney Gallivan

617.850.9612 wgallivan@bradvisors.com Joe Wagner 617.850.9675 jwagner@bradvisors.com