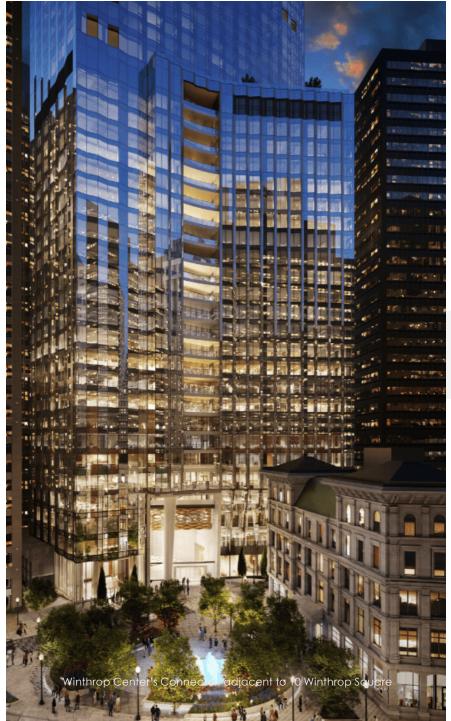

## THE BUILDING

10 Winthrop Square, a quintessential Boston office building, is offering two retail/cafe opportunities, located on the first floor and lower level.

The building features a highly visible storefront facing Winthrop Park, with 10ft windows, ceiling heights of up to 15ft, and an exclusive retail entrance through a new glass addition.

## LOCATION

Located between Downtown Crossing & Post Office Square, this retail opportunity is directly across from the 1.8 million SQFT Winthrop Center. The development features over 812K SQFT of office space, 315+ luxury residences, and a grand hall called The Conntector, featuring 20,000 SQFT of public space for dining and entertainment. Its structural glass entry opens up to Winthrop Park, directly facing 10 Winthrop Square, adding to the foot traffic of 250,000 daily pedestrians in Downtown Boston.