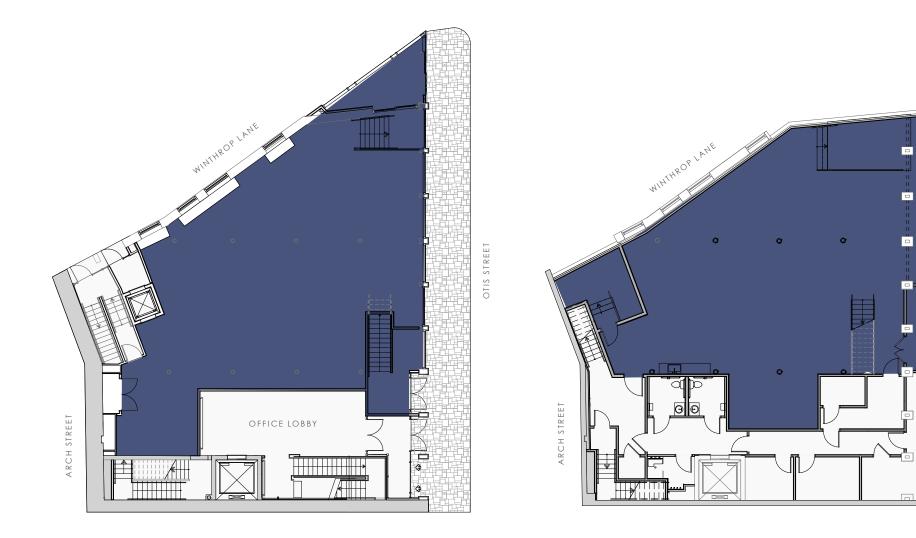

#### **NEIGHBORING TENANTS**

OTIS STREET

**RETAIL A** 

2,826 SF First Floor  $\mathbb{W}$ 

LOWER LEVEL

STREET LEVEL ENTRANCE

OTIS STREET

OTIS STREET