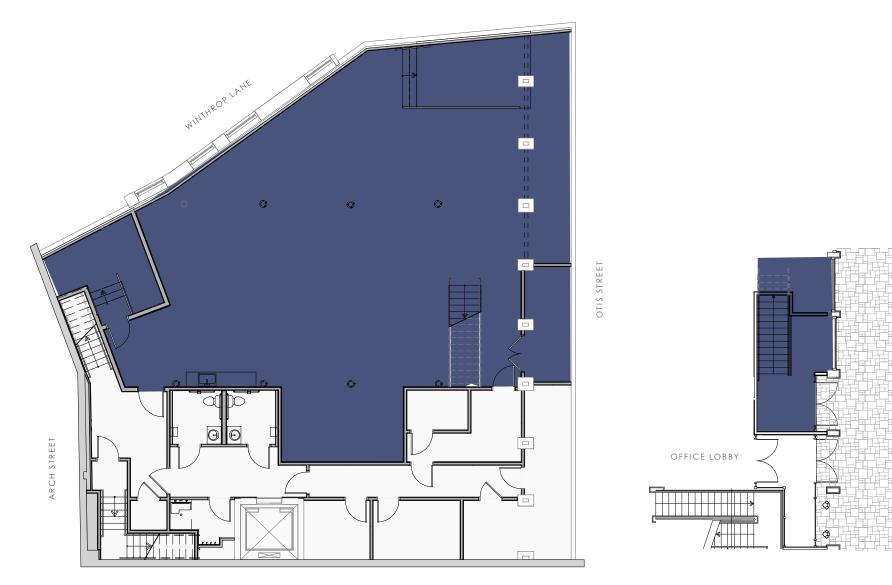

#### **NEIGHBORING TENANTS**

OTIS STREET

**RETAIL A** 

2,826 SF First Floor  $\mathbb{W}$ 

LOWER LEVEL

STREET LEVEL ENTRANCE

OTIS STREET

OTIS STREET