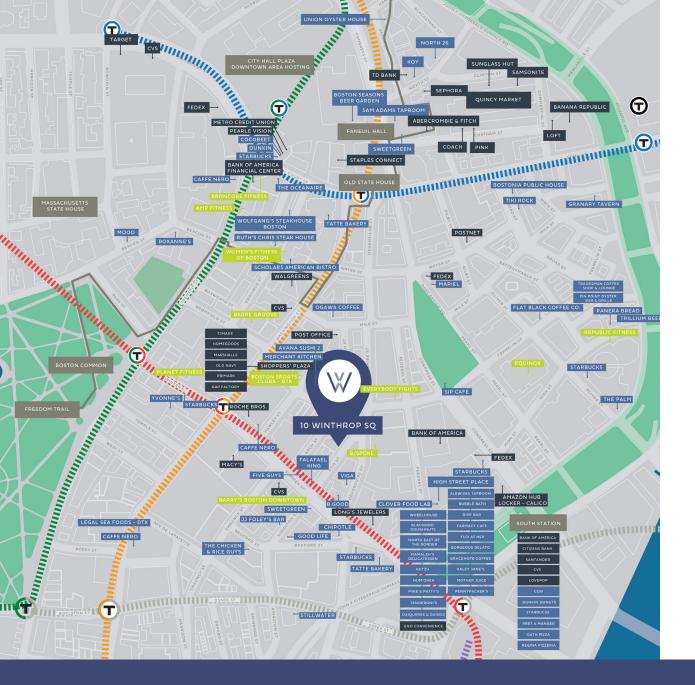

## LOCATION

Located between Downtown Crossing & Post Office Square, this retail opportunity is directly across from the 1.8 million SQFT Winthrop Center. The development features over 812K SQFT of office space, 315+ luxury residences, and a grand hall called The Conntector, featuring 20,000 SQFT of public space for dining and entertainment. Its structural glass entry opens up to Winthrop Park, directly facing 10 Winthrop Square, adding to the foot traffic of 250,000 daily pedestrians in Downtown Boston.

#### AREA ATTRACTIONS

Over 160,000 employees, 8,000 residents, and 13,000 students are located in Downtown Boston.

- 450 ft Downtown Crossing Estimated 20,000 – 30,000 daily visitors
- 0.1 mi Post Office Square
- 0.2 mi Freedom Trail Estimated 4 million annual visitors
- 0.3 mi Boston Common Estimated 20,000 - 30,000 daily visitors
- 0.4 mi Faneuil Hall Estimated 15 million annual visitors
- 0.6 mi New England Aquarium Estimated 1.3 million annual visitors

#### **NEIGHBORING TENANTS**

OTIS STREET

**RETAIL A** 

2,826 SF First Floor  $\mathbb{W}$ 

LOWER LEVEL

STREET LEVEL ENTRANCE

OTIS STREET

OTIS STREET