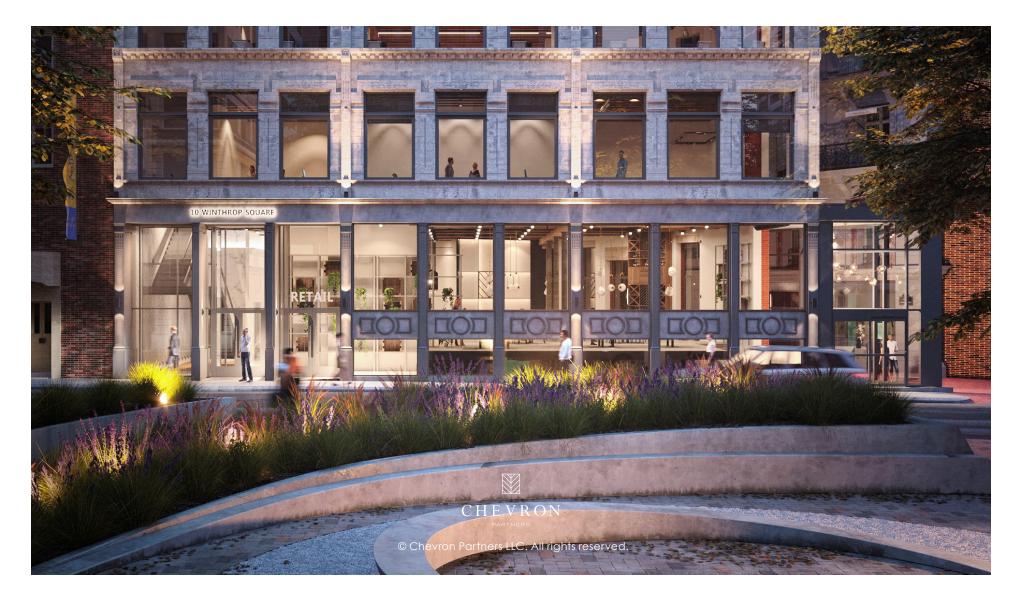

## THE BUILDING

10 Winthrop Square, a quintessential Boston office building, is offering two retail/cafe opportunities, located on the first floor and lower level.

The building features a highly visible storefront facing Winthrop Park, with 10ft windows, ceiling heights of up to 15ft, and an exclusive retail entrance through a new glass addition.

#### FIRST FLOOR

LOWER LEVEL

Artistic renderings depict potential design.