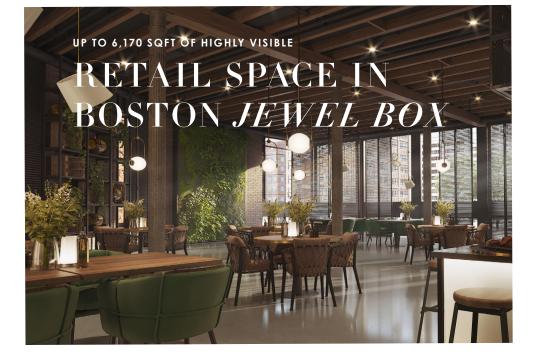

# UP TO +/- 6,170 SQFT OF HIGHLY VISIBLE RETAIL/CAFE SPACE FOR LEASE

ACROSS FROM WINTHROP CENTER & STEPS FROM DOWNTOWN CROSSING

**10WINTHROPSQUARE.COM** 

## THE BUILDING

10 Winthrop Square, a quintessential Boston office building, is offering two retail/cafe opportunities, located on the first floor and lower level.

The building features a highly visible storefront facing Winthrop Park, with 10ft windows, ceiling heights of up to 15ft, and an exclusive retail entrance through a new glass addition.

#### FIRST FLOOR

LOWER LEVEL

Artistic renderings depict potential design.