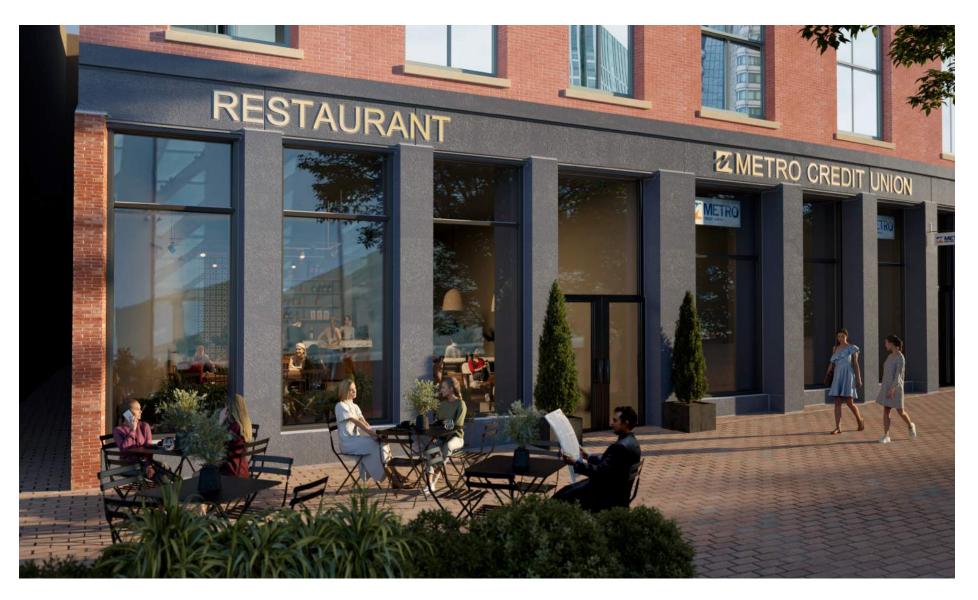

# HIGHLY VISIBLE STOREFRONTS

Chevron Partners is pleased to present two street-level retail offerings in Boston's bustling Government Center. Located adjacent to Boston City Hall and just steps from the Freedom Trail and its historic landmarks, these spaces attract office workers, tourists and area residents alike. The soon-to-be-completed renovation of City Hall Plaza will provide new seating and gathering areas, a public art space and will host events up to 20,000 people.

# TWO STREET LEVEL RETAIL OPPORTUNITIES

RETAIL SUITE A 1800 SQFT

RETAIL SUITE B 1450 SQFT

FIRST FLOOR RETAIL SUITE A 1800 SQFT