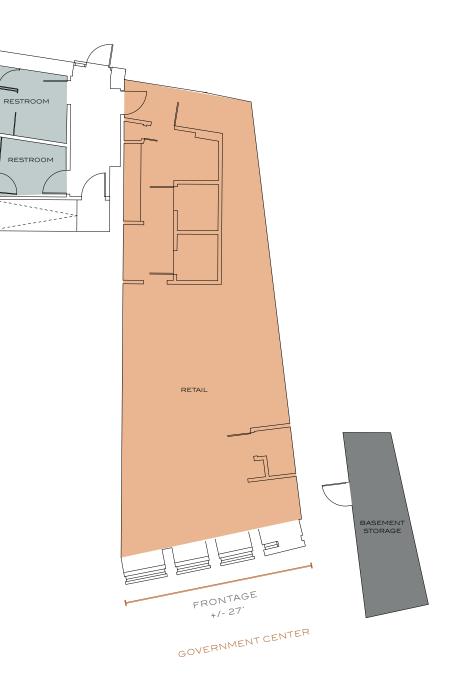

#### 1800 SQFT OVER TWO LEVELS

12FT CEILINGS

With 27 feet of frontage and 3 windows overlooking Government Center

PRIVATE BATHROOMS

FULLY VENTED For restaurant use

REAR ACCESS For deliveries and loading dock

BASEMENT STORAGE

GOVERNMENT CENTER

FIRST FLOOR RETAIL SUITE B 1450 SQFT

1450 SQFT OF RETAIL SPACE With lower level storage

10FT CEILINGS With 27 feet of frontage and 3 windows overlooking Government Center

COMMON BATHROOMS

REAR ACCESS For deliveries and loading dock