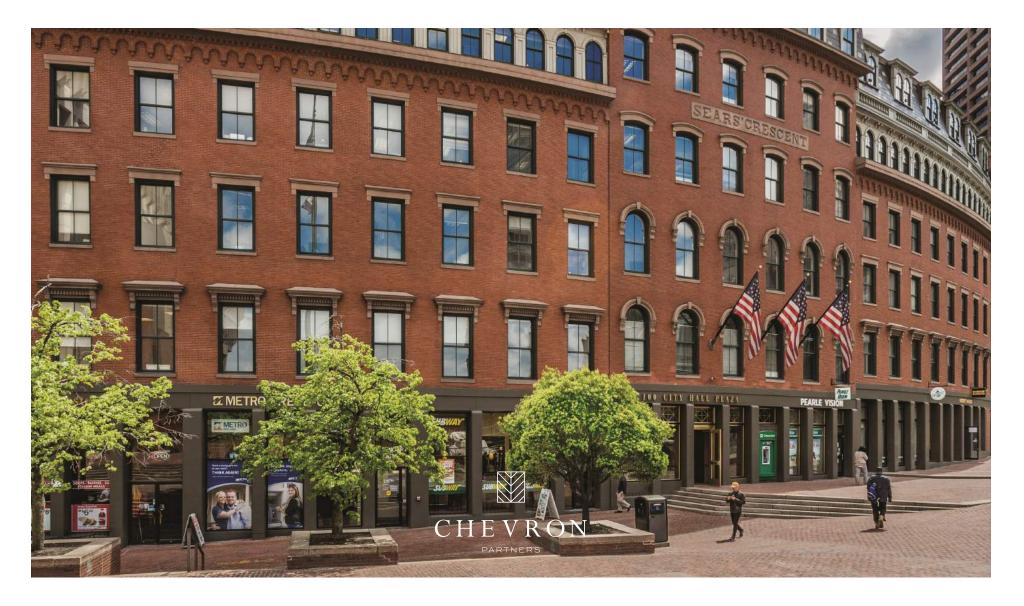

## SEARS' CRESCENT

CONVERGENCE OF TIME

## TWO STREET LEVEL RETAIL OPPORTUNITIES FOR LEASE

100 CITY HALL PLAZA, BOSTON, MA 02108

Z METRA RE CON

METRO

SEARSCRESCENT.COM

LOO CITY

HALL PLAZA

PEARLE

# HIGHLY VISIBLE STOREFRONTS

Chevron Partners is pleased to present two street-level retail offerings in Boston's bustling Government Center. Located adjacent to Boston City Hall and just steps from the Freedom Trail and its historic landmarks, these spaces attract office workers, tourists and area residents alike. The soon-to-be-completed renovation of City Hall Plaza will provide new seating and gathering areas, a public art space and will host events up to 20,000 people.