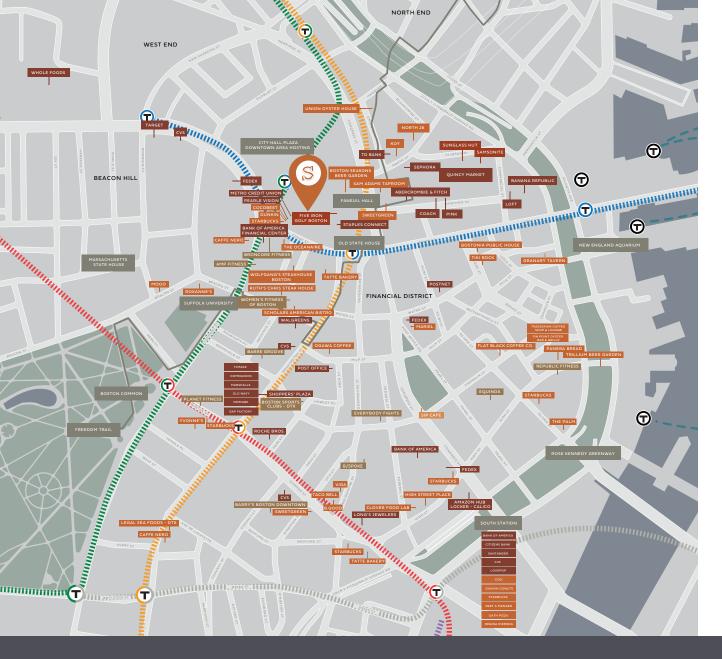

#### AREA ATTRACTIONS

Over 160,000 employees, 8,000 residents, and 13,000 students are located in Downtown Boston.

- 350 ft Boston City Hall Estimated 20,000 – 30,000 daily visitors
- 0.2 mi Suffolk University Approximately 7,000 students and faculty
- 0.5 mi Faneuil Hall Estimated 15 million annual visitors
- 0.5 mi Freedom Trail Estimated 4 million annual visitors
- 0.5 mi New England Aquarium Estimated 1.3 million annual visitors

### COLOR KEY

NEIGHBORING TENANTS