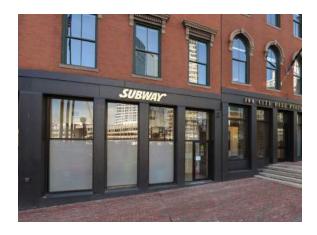

# HIGHLY VISIBLE STOREFRONTS

Chevron Partners is pleased to present two street-level retail offerings in Boston's bustling Government Center. Located adjacent to Boston City Hall and just steps from the Freedom Trail and its historic landmarks, these spaces attract office workers, tourists and area residents alike. The soon-to-be-completed renovation of City Hall Plaza will provide new seating and gathering areas, a public art space and will host events up to 20,000 people.

# TWO STREET LEVEL RETAIL OPPORTUNITIES

RETAIL SUITE A 1800 SQFT

RETAIL SUITE B 1450 SQFT

FIRST FLOOR RETAIL SUITE A 1800 SQFT