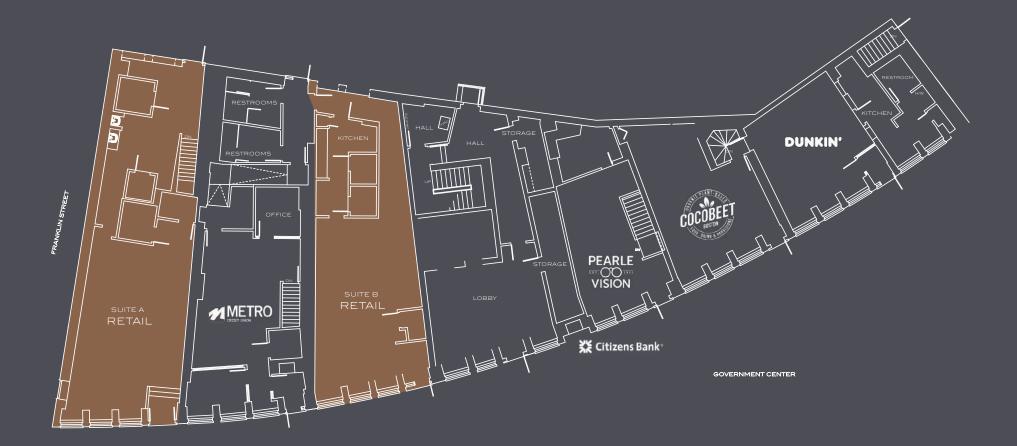

# TWO STREET LEVEL RETAIL OPPORTUNITIES

RETAIL SUITE A 1800 SQFT

RETAIL SUITE B 1450 SQFT

FIRST FLOOR RETAIL SUITE A 1800 SQFT

#### 1800 SQFT OVER TWO LEVELS

12FT CEILINGS

With 27 feet of frontage and 3 windows overlooking Government Center

PRIVATE BATHROOMS

FULLY VENTED For restaurant use

REAR ACCESS For deliveries and loading dock

BASEMENT STORAGE

GOVERNMENT CENTER

FIRST FLOOR RETAIL SUITE B 1450 SQFT

1450 SQFT OF RETAIL SPACE With lower level storage

10FT CEILINGS With 27 feet of frontage and 3 windows overlooking Government Center

COMMON BATHROOMS

REAR ACCESS For deliveries and loading dock

### COLOR KEY

NEIGHBORING TENANTS