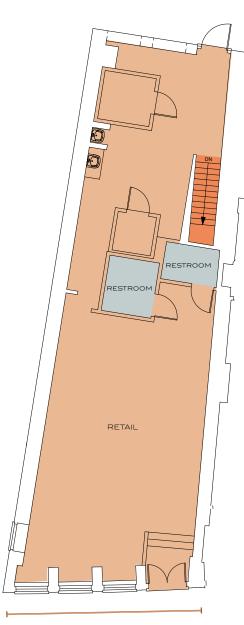

# TWO STREET LEVEL RETAIL OPPORTUNITIES

RETAIL SUITE A 1800 SQFT

RETAIL SUITE B 1450 SQFT

FIRST FLOOR RETAIL SUITE A 1800 SQFT

#### 1800 SQFT OVER TWO LEVELS

12FT CEILINGS

With 27 feet of frontage and 3 windows overlooking Government Center

PRIVATE BATHROOMS

FULLY VENTED For restaurant use

REAR ACCESS For deliveries and loading dock